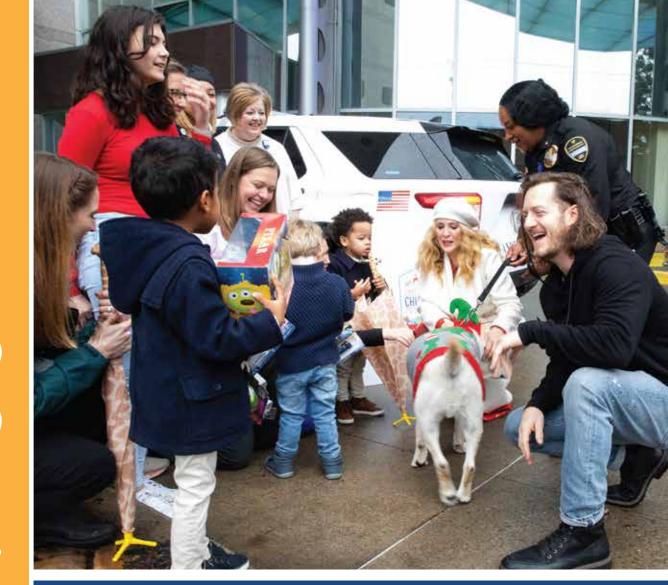

## gagemen Commun

**EXPRESS** 

During the holiday season, we help first responders spread joy to children in need.

## Our Toy Express program helps local first responders brighten a child's holiday, strengthening community bonds.

Over the past few decades, first responders and the communities they serve have lost their common connection. Children are literally the future of any community, and therefore building positive relationships between youth and first responders is more important than ever to the safety and vitality of towns and cities across America. They do not realize just how important these brave men and women are to their communities—that they are the everyday superheroes among us, here to ensure our safety.

The holiday season is a natural opportunity for first responders to forge strong bonds with the community, particularly in underserved areas.

"Thank you Toy Express! For the third year, this program has brought a smile to hundreds of children but has also warmed the hearts of the police, firefighters and EMTs that helped distribute the toys."

- Chief Joseph Sinagra, Saugerties, NY

FRCF helps first responders make those connections with our nationwide Toy Express program, which delivers toys to children during the holidays. Distributed by firefighters, police officers, EMTs, paramedics and hospitals, toys from FRCF bring holiday cheer to first responder children as well as children in first responder communities. It's also a time of joy for the first responders themselves. Our distribution events provide first responders an opportunity to bring joy into communities, and gives them a much-needed reprieve from the daily stress and trauma that comes with the job.